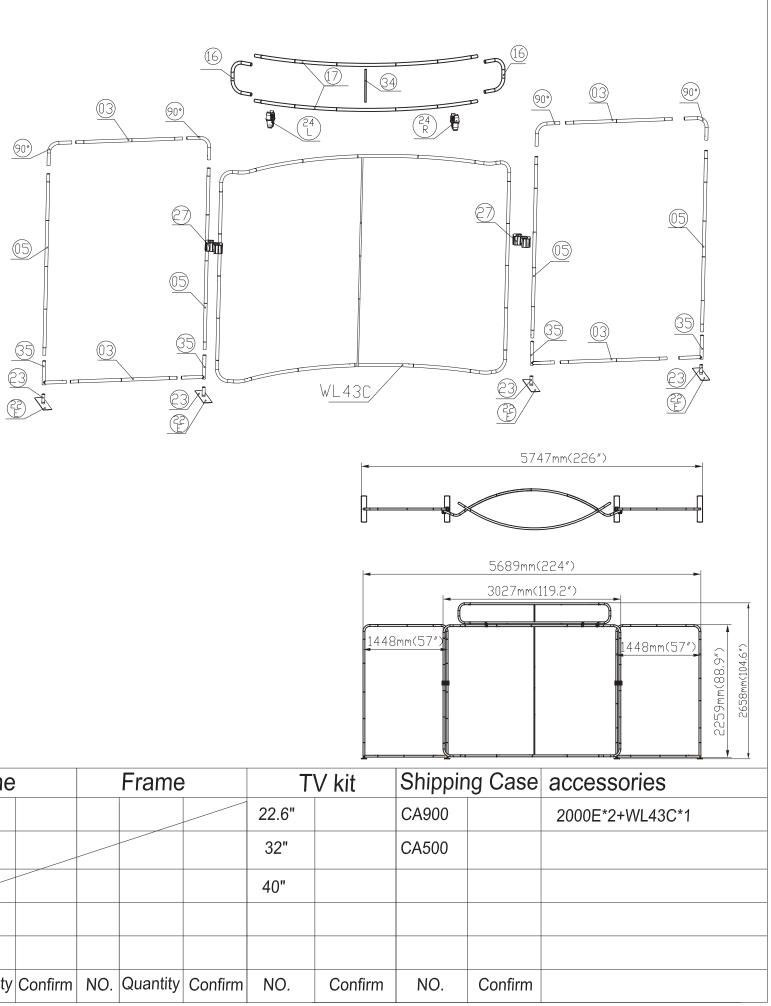

## **Setup Instructions**

1. Take all the parts out of the bags and lay them on the ground according to the assembly diagram.

2. Make sure that all the corresponding numbers are correct.

3. Now start pushing the pipes together until they firmly click, if difficult you can slightly twist the parts together to make the locking spring pop up on place.

4. Its time to get your hands cleaned as now you are ready to handle the printed fabric. Feed the fabric from the round edges of the frame, feed only a few feet, then stand the frame up then slide the fabric to the bottom, now close the Zipper.

5. You can set up the feet in the position that you want to erect the stand, lift the fabric panels and fit on the feet.

6. To lock the frames together you can use the "S" shaped brackets, they are designed tight so they lock well.

7. If you have a header in the kit you can fix to the top by using the clear plastic clips.

| Frame |          |         | Frame             |                  | Frame |          | Frame   |     | )        | Frame   |     | Frame    |         | TV kit |          |         |       |         |
|-------|----------|---------|-------------------|------------------|-------|----------|---------|-----|----------|---------|-----|----------|---------|--------|----------|---------|-------|---------|
|       | 4        |         | (24<br>L<br>clear | 2                |       |          |         |     |          |         |     |          |         |        |          |         | 22.6" |         |
| 27    | 2        |         | (24<br>R<br>clear | 2                |       |          |         |     |          |         |     |          |         |        |          |         | 32"   |         |
| 23    | 4        |         | WL43C             | 1                | 34)   | 1        |         |     |          |         |     |          |         |        |          |         | 40"   |         |
| 05    | 4        |         | 90°               | 4                | (16)  | 2        |         |     |          |         |     |          |         |        |          |         |       |         |
| 03    | 4        |         | 35                | 4                | (17)  | 2        |         |     |          |         |     |          |         |        |          |         |       |         |
| NO.   | Quantity | Confirm | NO.               | Quantity Confirm | NO.   | Quantity | Confirm | NO. | Quantity | Confirm | NO. | Quantity | Confirm | NO.    | Quantity | Confirm | NO.   | Confirm |