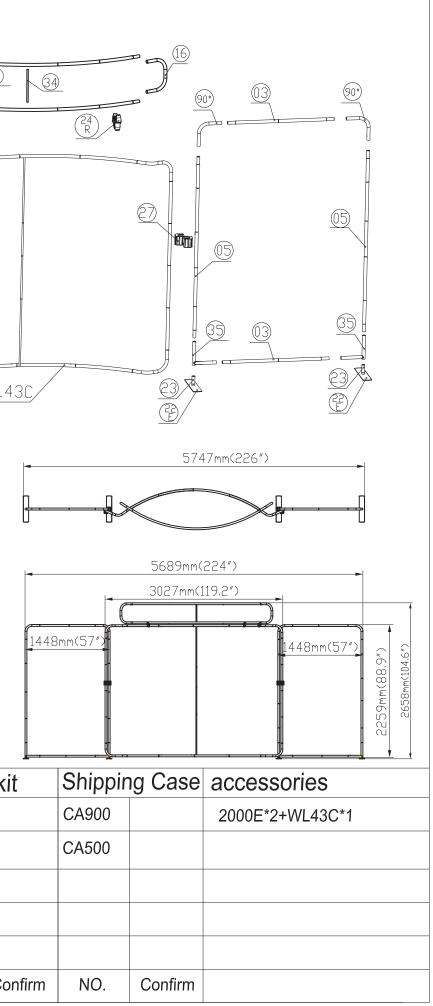

## **Setup Instructions**

1. Take all the parts out of the bags and lay them on the ground according to the assembly diagram.

2. Make sure that all the corresponding numbers are correct.

3. Now start pushing the pipes together until they firmly click, if difficult you can slightly twist the parts together to make the locking spring pop up on place.

4. Its time to get your hands cleaned as now you are ready to handle the printed fabric. Feed the fabric from the round edges of the frame, feed only a few feet, then stand the frame up then slide the fabric to the bottom, now close the Zipper.

5. You can set up the feet in the position that you want to erect the stand, lift the fabric panels and fit on the feet.

6. To lock the frames together you can use the "S" shaped brackets, they are designed tight so they lock well.

7. If you have a header in the kit you can fix to the top by using the clear plastic clips.

| Frame |          |         | Frame             |                  | Frame |          | Frame   |     | )        | Frame   |     | Frame    |         | TV kit |          |         |       |         |
|-------|----------|---------|-------------------|------------------|-------|----------|---------|-----|----------|---------|-----|----------|---------|--------|----------|---------|-------|---------|
|       | 4        |         | (24<br>L<br>clear | 2                |       |          |         |     |          |         |     |          |         |        |          |         | 22.6" |         |
| 27    | 2        |         | (24<br>R<br>clear | 2                |       |          |         |     |          |         |     |          |         |        |          |         | 32"   |         |
| 23    | 4        |         | WL43C             | 1                | 34)   | 1        |         |     |          |         |     |          |         |        |          |         | 40"   |         |
| 05    | 4        |         | 90°               | 4                | (16)  | 2        |         |     |          |         |     |          |         |        |          |         |       |         |
| 03    | 4        |         | 35                | 4                | (17)  | 2        |         |     |          |         |     |          |         |        |          |         |       |         |
| NO.   | Quantity | Confirm | NO.               | Quantity Confirm | NO.   | Quantity | Confirm | NO. | Quantity | Confirm | NO. | Quantity | Confirm | NO.    | Quantity | Confirm | NO.   | Confirm |