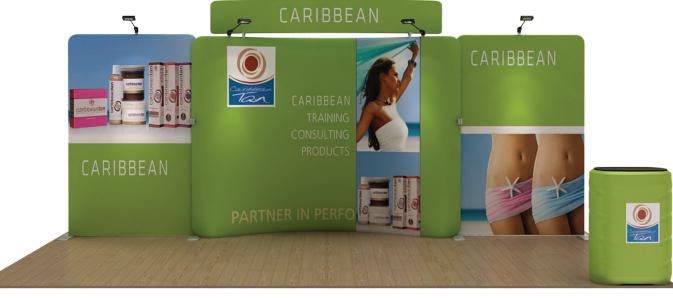

## WLM-CARIBBEAN C – Curved Header



## **Setup Instructions**

1. Take all the parts out of the bags and lay them on the ground according to the assembly diagram.

2. Make sure that all the corresponding numbers are correct.

3. Now start pushing the pipes together until they firmly click, if difficult you can slightly twist the parts together to make the locking spring pop up on place.

4. Its time to get your hands cleaned as now you are ready to handle the printed fabric. Feed the fabric from the round edges of the frame, feed only a few feet, then stand the frame up then slide the fabric to the bottom, now close the Zipper.

5. You can set up the feet in the position that you want to erect the stand, lift the fabric panels and fit on the feet.

6. To lock the frames together you can use the "S" shaped brackets, they ar